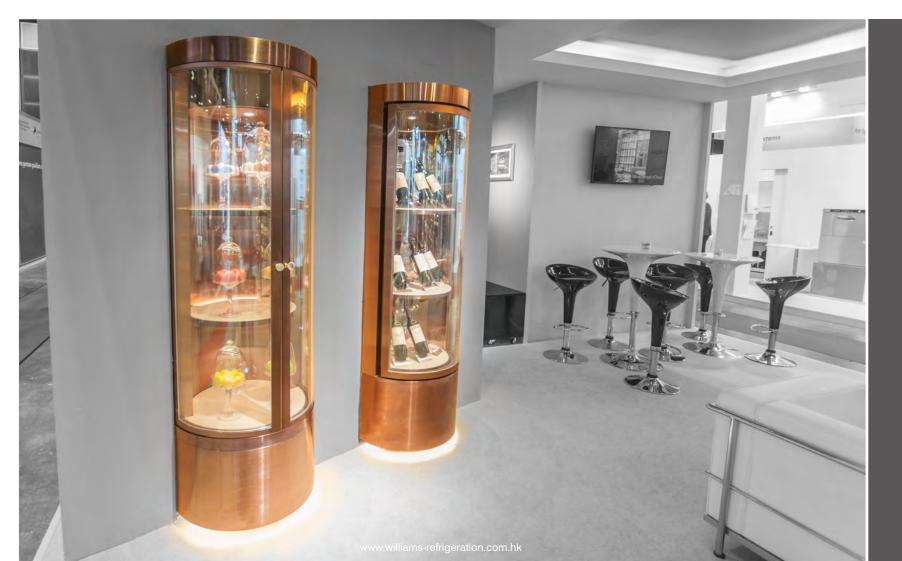

Cylindrical Display for Wine and Cake

| +5/+8°C | Wine: 650Wmm x 860Dmm x 2000Hmm | Cake: Ø 650mm x 2000Hmm |

## Front-of-House Superior Cylindrical Display for Wine and Cake

- | Foodsafe 304 grade wine red no.4 finish S/S
- Laminated and heated glasses sliding door and hinged door
- Internal warm white (2700K) LED light with dimmer under each shelf

- White corian shelf top
- Custom-made sliding door handle
- Invisible handle for hinged door with balloon type gasket
- | Effective forced air flow design from the top to bottom level

please contact us to obtain the spec.