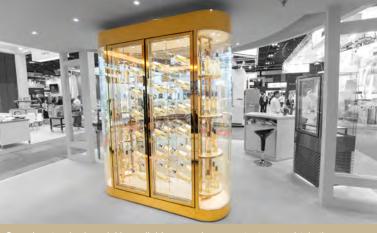

Williams Refrigeration

Design Excellence : Cool Technology

Front-of-House Superior

Oval-shaped Wine Tower

| +12/+16°C | 2000Wmm x 650Dmm x 2400Hmm | 60 bottles |

Front-of-House Superior

Oval-shaped Wine Tower

| Foodsafe 304 grade golden yellow 8K mirror finish S/S

Full length double layer ultra-clear toughened heated glass

Curved laminated and heated glass at both sides

Stylish acrylic wine rack

Invisible door handle with balloon type magnetic gasket

Internal warm white (2700K) LED lights with dimmer and LED spot lights

V-cut bending for all visible edges

| +12/+16°C | 1523Wmm x 720Dmm x 1190Hmm | R 2650mm |