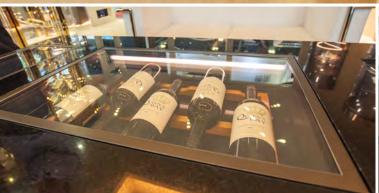

7

Front-of-House Superior
Refrigerated Coffee Table for Wine

| +5/+8°C | 1300Wmm x 700Dmm x 550Hmm | 5 bottles of wine & 8 pcs wine glasses |

## Front-of-House Superior Refrigerated Coffee Table for Wine

- Foodsafe 304 grade black rough bead blasted finish S/S
- Double layers ultra-clear toughened heated glass
- | Sleek black corian table top

- Internal warm white (2700K) LED lights with dimmer
- Warm white (2700K) LED light box base for wine glasses
- One-touch automatic mechanism buttoms
- V-cut bending for all visible edges

Front-of-House Superior