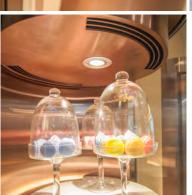

## Front-of-House Superior Arc-shaped Cake Display

- Foodsafe 304 grade rose golden 8K mirror finish S/S
- Curved laminated and heated glass
- White corian display base

- Slim front-top LED holder / Mini LED spotlight
- Custom-made stylish fascia light box with custom-made brand
- | Sleek designed sliding door / jewellery-box type drawer

Front-of-House Superior
Frameless Upright Cake Display

| +5/+8°C | 600Wmm x 600Dmm x 1800Hmm |

Front-of-House Superior
Frameless Upright Cake Display

| Foodsafe 304 grade rose golden no.4 finish S/S

| Slim double layer ultra-clear toughened glass