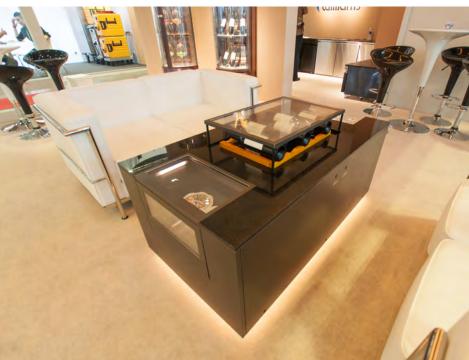

7

Front-of-House Superior
Refrigerated Coffee Table for Wine

| +5/+8°C | 1300Wmm x 700Dmm x 550Hmm | 5 bottles of wine & 8 pcs wine glasses |

## Front-of-House Superior Refrigerated Coffee Table for Wine

- Foodsafe 304 grade black rough bead blasted finish S/S
- Double layers ultra-clear toughened heated glass
- | Sleek black corian table top

- Internal warm white (2700K) LED lights with dimmer
- Warm white (2700K) LED light box base for wine glasses
- One-touch automatic mechanism buttoms
- V-cut bending for all visible edges

Front-of-House Superior