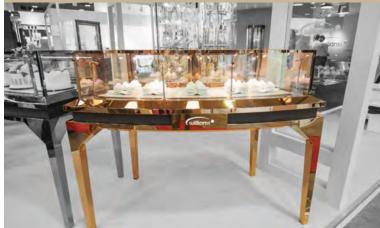

Williams Refrigeration

Design Excellence : Cool Technology

Front-of-House Superior

Oval-shaped Wine Tower

| +12/+16°C | 2000Wmm x 650Dmm x 2400Hmm | 60 bottles |

Front-of-House Superior

Oval-shaped Wine Tower

| Foodsafe 304 grade golden yellow 8K mirror finish S/S

Full length double layer ultra-clear toughened heated glass

Curved laminated and heated glass at both sides

Stylish acrylic wine rack

Invisible door handle with balloon type magnetic gasket

Internal warm white (2700K) LED lights with dimmer and LED spot lights

V-cut bending for all visible edges

| +12/+16°C | 1523Wmm x 720Dmm x 1190Hmm | R 2650mm |