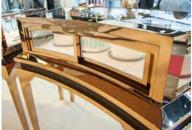

Williams Refrigeration

Design Excellence : Cool Technology

Front-of-House Superior

Oval-shaped Wine Tower

| +12/+16°C | 2000Wmm x 650Dmm x 2400Hmm | 60 bottles |

Front-of-House Superior

Oval-shaped Wine Tower

| Foodsafe 304 grade golden yellow 8K mirror finish S/S

Full length double layer ultra-clear toughened heated glass

Curved laminated and heated glass at both sides

Stylish acrylic wine rack

Invisible door handle with balloon type magnetic gasket

Internal warm white (2700K) LED lights with dimmer and LED spot lights

V-cut bending for all visible edges

| +12/+16°C | 1523Wmm x 720Dmm x 1190Hmm | R 2650mm |