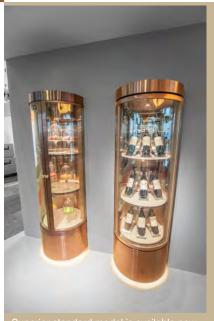

Cylindrical Display for Wine and Cake

| +5/+8°C | Wine: 650Wmm x 860Dmm x 2000Hmm | Cake: Ø 650mm x 2000Hmm |

## Front-of-House Superior Cylindrical Display for Wine and Cake

- | Foodsafe 304 grade wine red no.4 finish S/S
- Laminated and heated glasses sliding door and hinged door
- Internal warm white (2700K) LED light with dimmer under each shelf

- White corian shelf top
- Custom-made sliding door handle
- Invisible handle for hinged door with balloon type gasket
- | Effective forced air flow design from the top to bottom level

please contact us to obtain the spec.