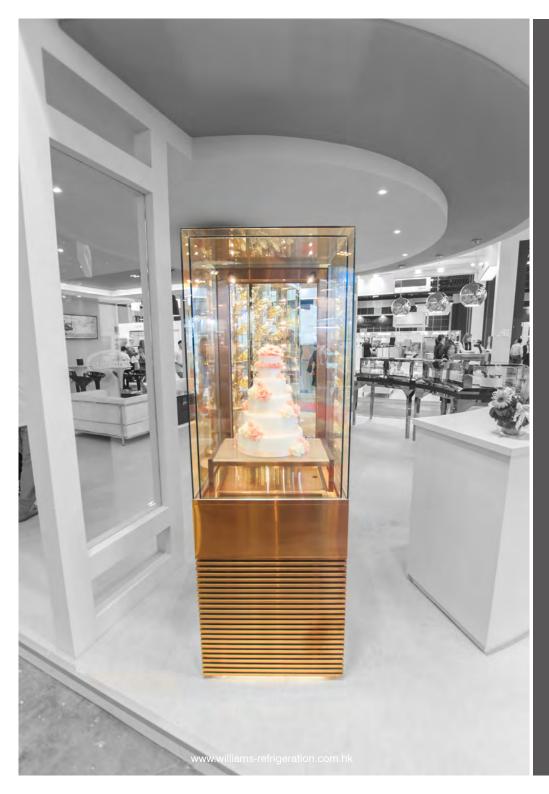

Front-of-House Superior
Frameless Upright Cake Display

| +5/+8°C | 600Wmm x 600Dmm x 1800Hmm |

Front-of-House Superior
Frameless Upright Cake Display

| Foodsafe 304 grade rose golden no.4 finish S/S

| Slim double layer ultra-clear toughened glass

Frameless showcase to maximise visibility without condensation

Effective forced air refrigeration system

Internal warm white (2700K) LED spot light

V-cut bending for all visible edges

Superior standard model is available now, please contact us to obtain the spec.