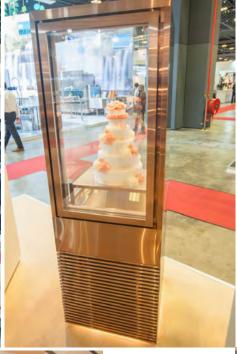

Front-of-House Superior
Frameless Upright Cake Display

| +5/+8°C | 600Wmm x 600Dmm x 1800Hmm |

Front-of-House Superior
Frameless Upright Cake Display

| Foodsafe 304 grade rose golden no.4 finish S/S

| Slim double layer ultra-clear toughened glass

Frameless showcase to maximise visibility without condensation

Effective forced air refrigeration system

Internal warm white (2700K) LED spot light

V-cut bending for all visible edges

Superior standard model is available now, please contact us to obtain the spec.