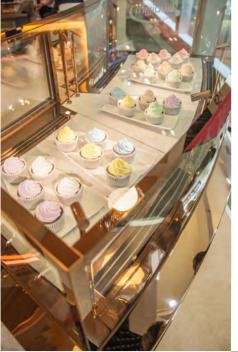

## Front-of-House Superior Arc-shaped Cake Display

- Foodsafe 304 grade rose golden 8K mirror finish S/S
- Curved laminated and heated glass
- White corian display base

- Slim front-top LED holder / Mini LED spotlight
- Custom-made stylish fascia light box with custom-made brand
- | Sleek designed sliding door / jewellery-box type drawer