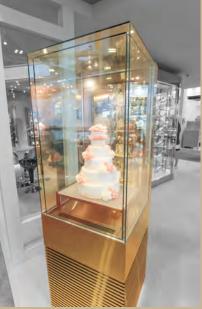

Front-of-House Superior
Frameless Upright Cake Display

| +5/+8°C | 600Wmm x 600Dmm x 1800Hmm |

Front-of-House Superior
Frameless Upright Cake Display

| Foodsafe 304 grade rose golden no.4 finish S/S

| Slim double layer ultra-clear toughened glass