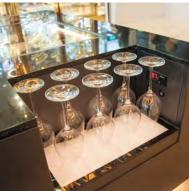

7

Front-of-House Superior
Refrigerated Coffee Table for Wine

| +5/+8°C | 1300Wmm x 700Dmm x 550Hmm | 5 bottles of wine & 8 pcs wine glasses |

## Front-of-House Superior Refrigerated Coffee Table for Wine

- Foodsafe 304 grade black rough bead blasted finish S/S
- Double layers ultra-clear toughened heated glass
- | Sleek black corian table top

- Internal warm white (2700K) LED lights with dimmer
- Warm white (2700K) LED light box base for wine glasses
- One-touch automatic mechanism buttoms
- V-cut bending for all visible edges

Front-of-House Superior