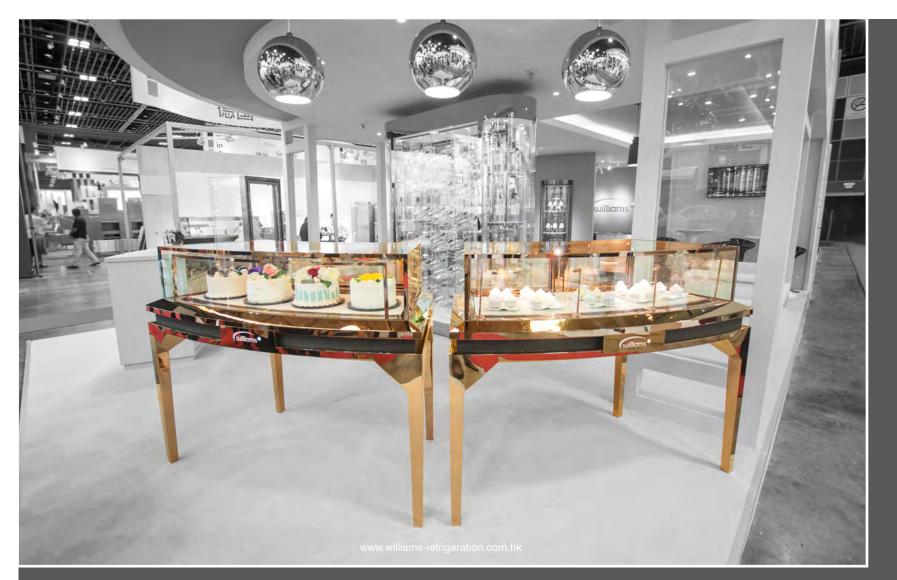

## Front-of-House Superior Arc-shaped Cake Display

- Foodsafe 304 grade rose golden 8K mirror finish S/S
- Curved laminated and heated glass
- White corian display base

- Slim front-top LED holder / Mini LED spotlight
- Custom-made stylish fascia light box with custom-made brand
- | Sleek designed sliding door / jewellery-box type drawer