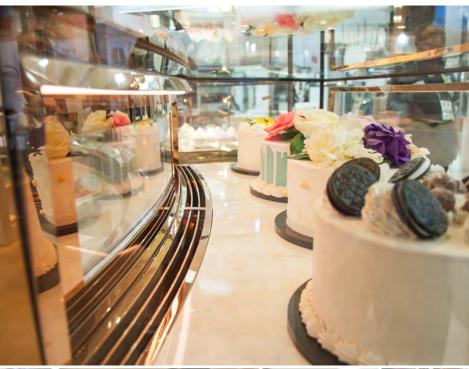

## Front-of-House Superior Arc-shaped Cake Display

- Foodsafe 304 grade rose golden 8K mirror finish S/S
- Curved laminated and heated glass
- White corian display base

- Slim front-top LED holder / Mini LED spotlight
- Custom-made stylish fascia light box with custom-made brand
- | Sleek designed sliding door / jewellery-box type drawer