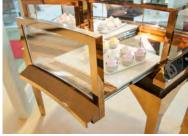

## Front-of-House Superior Arc-shaped Cake Display

- Foodsafe 304 grade rose golden 8K mirror finish S/S
- Curved laminated and heated glass
- White corian display base

- Slim front-top LED holder / Mini LED spotlight
- Custom-made stylish fascia light box with custom-made brand
- | Sleek designed sliding door / jewellery-box type drawer