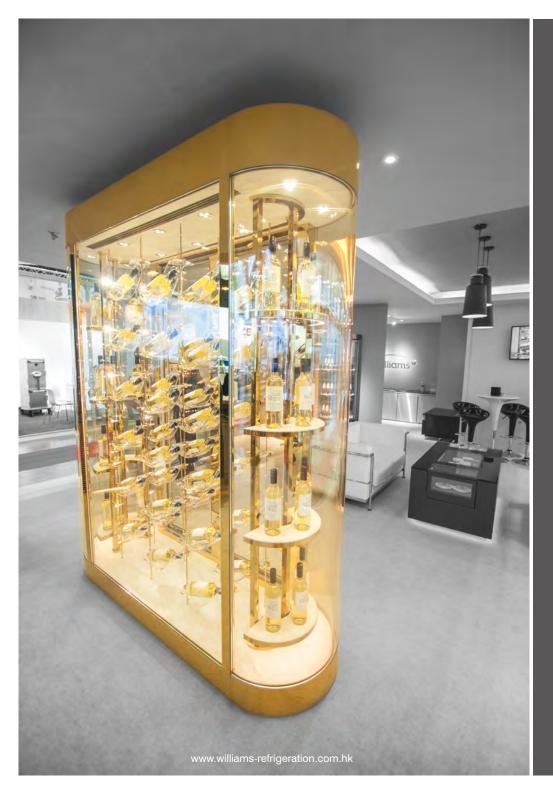

Williams Refrigeration

Design Excellence : Cool Technology

Front-of-House Superior

Oval-shaped Wine Tower

| +12/+16°C | 2000Wmm x 650Dmm x 2400Hmm | 60 bottles |

Front-of-House Superior

Oval-shaped Wine Tower

| Foodsafe 304 grade golden yellow 8K mirror finish S/S

Full length double layer ultra-clear toughened heated glass

Curved laminated and heated glass at both sides

Stylish acrylic wine rack

Invisible door handle with balloon type magnetic gasket

Internal warm white (2700K) LED lights with dimmer and LED spot lights

V-cut bending for all visible edges

| +12/+16°C | 1523Wmm x 720Dmm x 1190Hmm | R 2650mm |