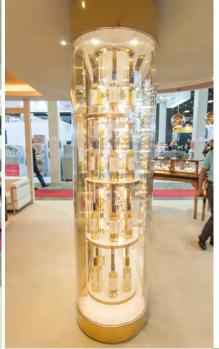

Cylindrical Display for Wine and Cake

| +5/+8°C | Wine: 650Wmm x 860Dmm x 2000Hmm | Cake: Ø 650mm x 2000Hmm |

## Front-of-House Superior Cylindrical Display for Wine and Cake

- | Foodsafe 304 grade wine red no.4 finish S/S
- Laminated and heated glasses sliding door and hinged door
- Internal warm white (2700K) LED light with dimmer under each shelf

- White corian shelf top
- Custom-made sliding door handle
- Invisible handle for hinged door with balloon type gasket
- | Effective forced air flow design from the top to bottom level

please contact us to obtain the spec.