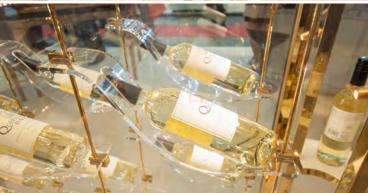

Williams Refrigeration

Design Excellence : Cool Technology

Front-of-House Superior

Oval-shaped Wine Tower

| +12/+16°C | 2000Wmm x 650Dmm x 2400Hmm | 60 bottles |

Front-of-House Superior

Oval-shaped Wine Tower

| Foodsafe 304 grade golden yellow 8K mirror finish S/S

Full length double layer ultra-clear toughened heated glass

Curved laminated and heated glass at both sides

Stylish acrylic wine rack

Invisible door handle with balloon type magnetic gasket

Internal warm white (2700K) LED lights with dimmer and LED spot lights

V-cut bending for all visible edges

| +12/+16°C | 1523Wmm x 720Dmm x 1190Hmm | R 2650mm |