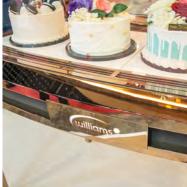

## Front-of-House Superior Arc-shaped Cake Display

- Foodsafe 304 grade rose golden 8K mirror finish S/S
- Curved laminated and heated glass
- White corian display base

- Slim front-top LED holder / Mini LED spotlight
- Custom-made stylish fascia light box with custom-made brand
- | Sleek designed sliding door / jewellery-box type drawer