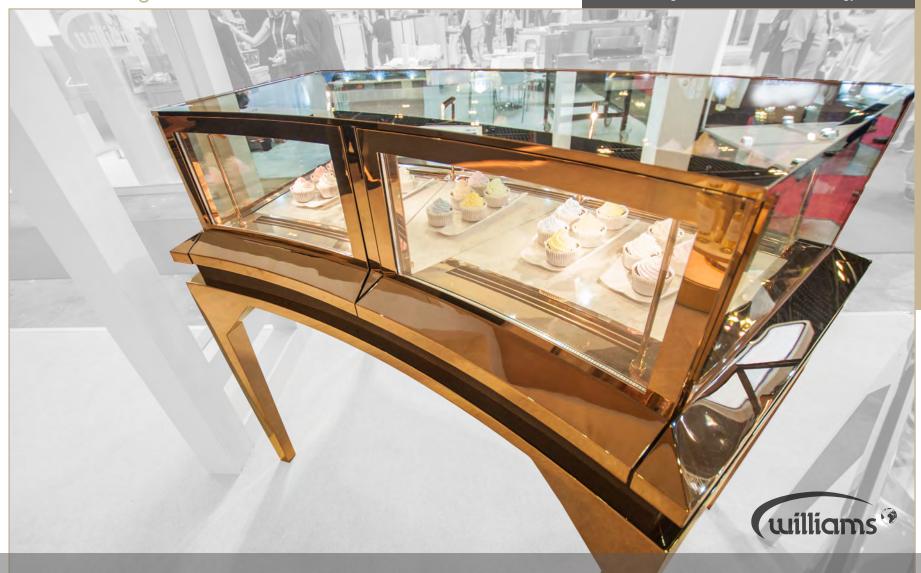

## Front-of-House Superior Arc-shaped Cake Display

- Foodsafe 304 grade rose golden 8K mirror finish S/S
- Curved laminated and heated glass
- White corian display base

- Slim front-top LED holder / Mini LED spotlight
- Custom-made stylish fascia light box with custom-made brand
- | Sleek designed sliding door / jewellery-box type drawer

Front-of-House Superior
Frameless Upright Cake Display

| +5/+8°C | 600Wmm x 600Dmm x 1800Hmm |

Front-of-House Superior
Frameless Upright Cake Display

| Foodsafe 304 grade rose golden no.4 finish S/S

| Slim double layer ultra-clear toughened glass