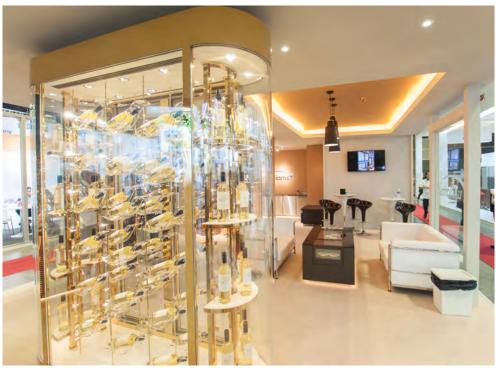

Williams Refrigeration

Design Excellence : Cool Technology

Front-of-House Superior

Oval-shaped Wine Tower

| +12/+16°C | 2000Wmm x 650Dmm x 2400Hmm | 60 bottles |

Front-of-House Superior

Oval-shaped Wine Tower

| Foodsafe 304 grade golden yellow 8K mirror finish S/S

Full length double layer ultra-clear toughened heated glass

Curved laminated and heated glass at both sides

Stylish acrylic wine rack

Invisible door handle with balloon type magnetic gasket

Internal warm white (2700K) LED lights with dimmer and LED spot lights

V-cut bending for all visible edges

| +12/+16°C | 1523Wmm x 720Dmm x 1190Hmm | R 2650mm |