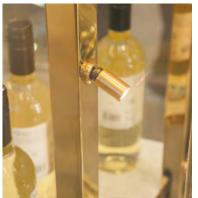

| Foodsafe 304 grade golden yellow 8K mirror finish S/S

Full length double layer ultra-clear toughened heated glass

Curved laminated and heated glass at both sides

Stylish acrylic wine rack

Invisible door handle with balloon type magnetic gasket

Internal warm white (2700K) LED lights with dimmer and LED spot lights

V-cut bending for all visible edges

| +12/+16°C | 1523Wmm x 720Dmm x 1190Hmm | R 2650mm |