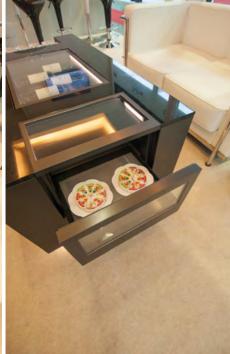

7

Front-of-House Superior
Refrigerated Coffee Table for Wine

| +5/+8°C | 1300Wmm x 700Dmm x 550Hmm | 5 bottles of wine & 8 pcs wine glasses |

## Front-of-House Superior Refrigerated Coffee Table for Wine

- Foodsafe 304 grade black rough bead blasted finish S/S
- Double layers ultra-clear toughened heated glass
- | Sleek black corian table top

- Internal warm white (2700K) LED lights with dimmer
- Warm white (2700K) LED light box base for wine glasses
- One-touch automatic mechanism buttoms
- V-cut bending for all visible edges

Front-of-House Superior