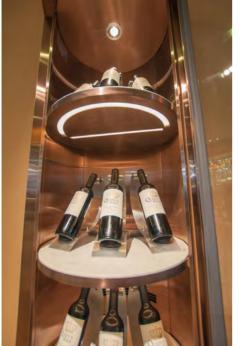

Williams Refrigeration

Design Excellence : Cool Technology

Front-of-House Superior

Oval-shaped Wine Tower

| +12/+16°C | 2000Wmm x 650Dmm x 2400Hmm | 60 bottles |

Front-of-House Superior

Oval-shaped Wine Tower

| Foodsafe 304 grade golden yellow 8K mirror finish S/S

Full length double layer ultra-clear toughened heated glass

Curved laminated and heated glass at both sides

Stylish acrylic wine rack

Invisible door handle with balloon type magnetic gasket

Internal warm white (2700K) LED lights with dimmer and LED spot lights

V-cut bending for all visible edges

| +12/+16°C | 1523Wmm x 720Dmm x 1190Hmm | R 2650mm |