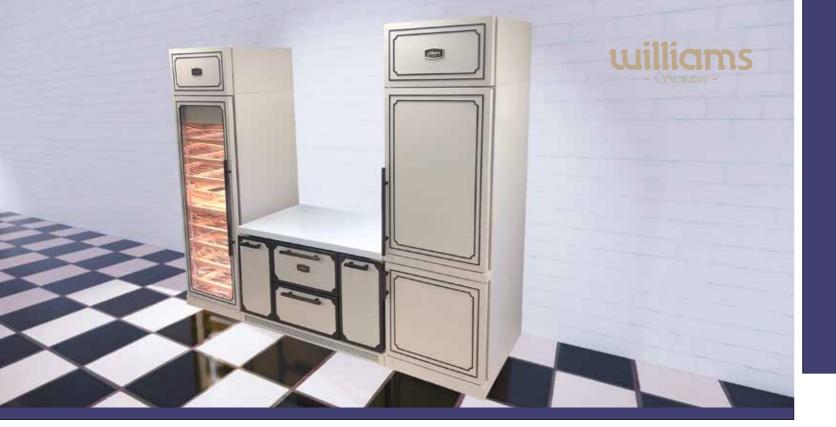

# Front-of-House Classic Style Cabinet Set

## Bignature Beries

Make difference everything, everywhere Make your concept to be real creation

Classic ivory white colour exterior with decorative S/S metalwork Hidden control panel Internal warm white (2700K) LED light Double layer ultra-clear toughened heated glass door for wine chiller 50mm thick white corian table top for counter All visible edges with V-Cut bending Environmental-friendly CFC-free R134a refrigerant