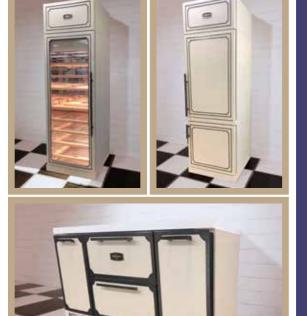

# Front-of-House Classic Style Cabinet Set

## Bignature Beries

Make difference everything, everywhere Make your concept to be real creation

Classic ivory white colour exterior with decorative S/S metalwork Hidden control panel Internal warm white (2700K) LED light Double layer ultra-clear toughened heated glass door for wine chiller 50mm thick white corian table top for counter All visible edges with V-Cut bending Environmental-friendly CFC-free R134a refrigerant