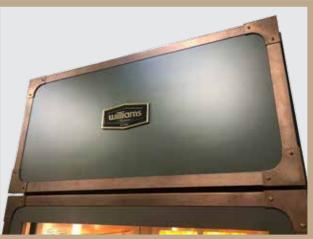

# Front-of-House Classic Style Cabinet Set

#### Upright Chiller +1/+4°C

+1/+4°C 762Wmm x 750Dmm x 2400Hmm Counter Chiller +1/+4°C 1500Wmm x 750Dmm x 850Hmm

- Operating temperature +1/+4°C
- Operating relative humidity 60% 85%
- 737Wmm x 824Dmm x 1975Hmm (incl. 145Hmm castors)
- England Green exterior with decorative S/S metalwork
- Double layer ultra-clear toughened heated glass door
- Carbon Filter with UV light for sterilization
- Himalayan salt bricks with hinged cover
- Fitted with drip tray
- Hidden control panel
- Internal warm white (2700K) LED light with dimming system
- All visible edges with V-Cut bending
- Environmental-friendly CFC-free R134a refrigerant