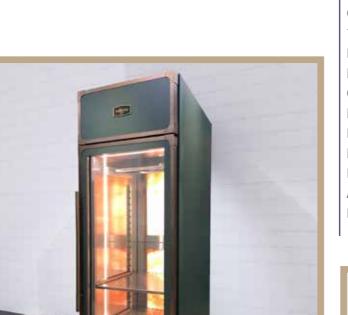

## Front-of-House Classic Style Meat Ageing Display

#### Upright Chiller +1/+4°C

+1/+4°C 762Wmm x 750Dmm x 2400Hmm Counter Chiller +1/+4°C 1500Wmm x 750Dmm x 850Hmm

- Operating temperature +1/+4°C
- Operating relative humidity 60% 85%
- 737Wmm x 824Dmm x 1975Hmm (incl. 145Hmm castors)
- England Green exterior with decorative S/S metalwork
- Double layer ultra-clear toughened heated glass door
- Carbon Filter with UV light for sterilization
- Himalayan salt bricks with hinged cover
- Fitted with drip tray
- Hidden control panel
- Internal warm white (2700K) LED light with dimming system
- All visible edges with V-Cut bending
- Environmental-friendly CFC-free R134a refrigerant