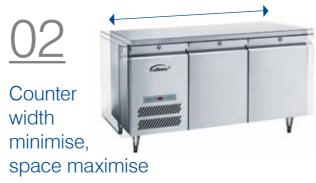

Williams has minimised the width of counters to maximise the utility of kitchen space but still maintain the capacity and the efficiency in refrigeration performance.