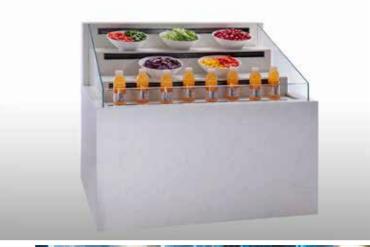

Jewellery-box Type Display

Wine Display

Cake Display

Ice Cream Display

**Sushi** Display

Beverage Cooler

**FOH Upright** Display

**FOH Counter** Refrigerator

**Stairway** Display

Reach-in Open Display

Ice Well, Cold Well, Frost Top

**Design Excellence: Cool Technology** 

V-cut bending for all visible bends

Toughened ultraclear glass with heated film

45° cut edges for front and top glass of showcase