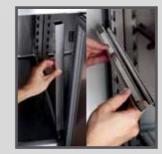

#### Ergonomic 304 grade stainless steel handle

Full length integral handle for a non-slip, improved 'grab' on the door – a must in a busy kitchen environment. The sleek looking stainless steel handle is also easy to clean with no potential dirt traps, and the 304 grade stainless steel material will also increase the durability.

#### Exterior Design - Clear, simple but stylish

The integral handle applied also on condensing unit, whole set of counter handles will be in an alignment, the new and clear exterior design of Williams professional refrigeration equipment will make the kitchen looks like tidier.