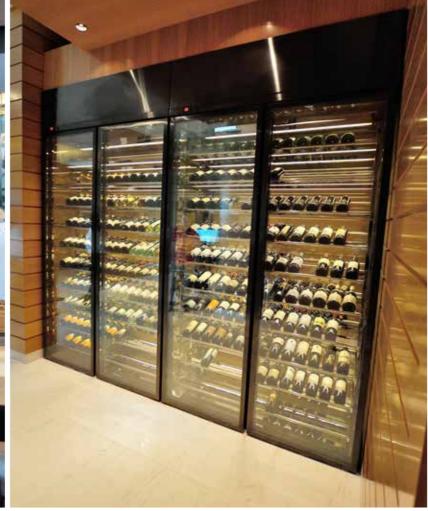

Jewellery-box Type Display

Wine Display

Cake Display

Ice Cream Display

**Sushi** Display

Beverage Cooler

**FOH Upright** Display

**FOH Counter** Refrigerator

Slim 304 grade S/S frame on showcawse

Warm white (2700K) LED lighting

**Wine Tower** 

shows you the best performance in every moment