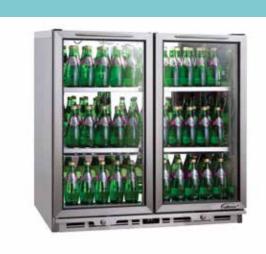

#### **Bottle Cooler**

Designed for stylish, effective storage and display of bottles and cans, it also makes easy drink selection for customers