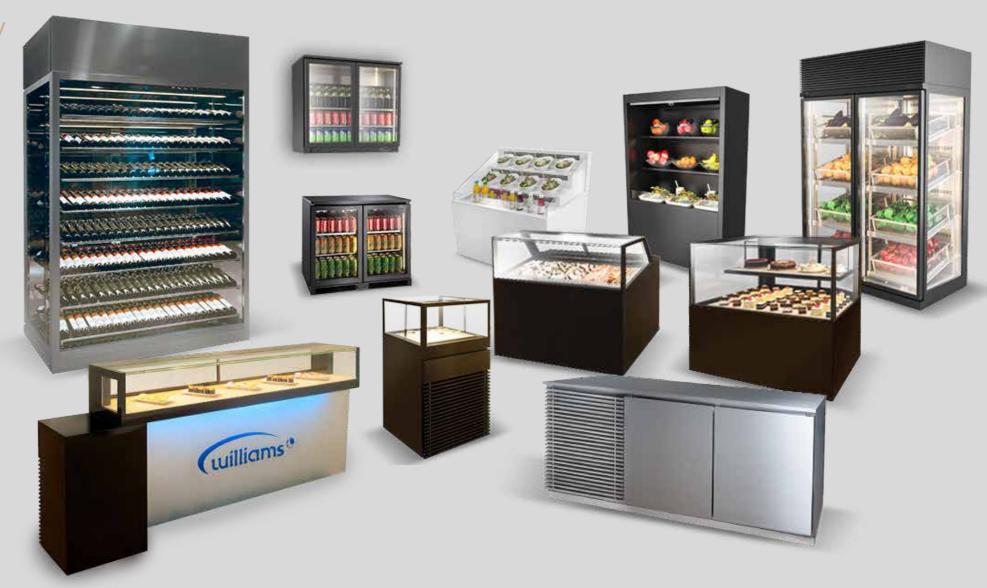

Jewellery-box Type Display

Wine Display

Cake Display

Ice Cream Display

**Sushi** Display

Beverage Cooler

**FOH Upright** Display

**FOH Counter** Refrigerator

**Stairway** Display

Reach-in Open Display

Ice Well, Cold Well, Frost Top

**Design Excellence: Cool Technology** 

V-cut bending for all visible bends

Toughened ultraclear glass with heated film

45° cut edges for front and top glass of showcase

Slim 304 grade S/S frame on showcawse

Warm white (2700K) LED lighting

**Wine Tower** 

shows you the best performance in every moment

## Tailor-made

Cake Display provides inevitable attraction to your customers

## Trustable

Sushi Display and Open-type Display keeps food fresh in all-day dining areas

Solution Counter, Upright Cabinet and Wall-mounted Display perfectly balances the aesthetics and functionality for open kitchen and catering event venue

# Effective

Open-top counter and Open-type Beverage Display provides convenience to busy buffet services

Innovative

Jewellery-box Type Cake / Choco Dispay enhances classy food display

**Upright** Cabinet

**Thawing** Cabinet