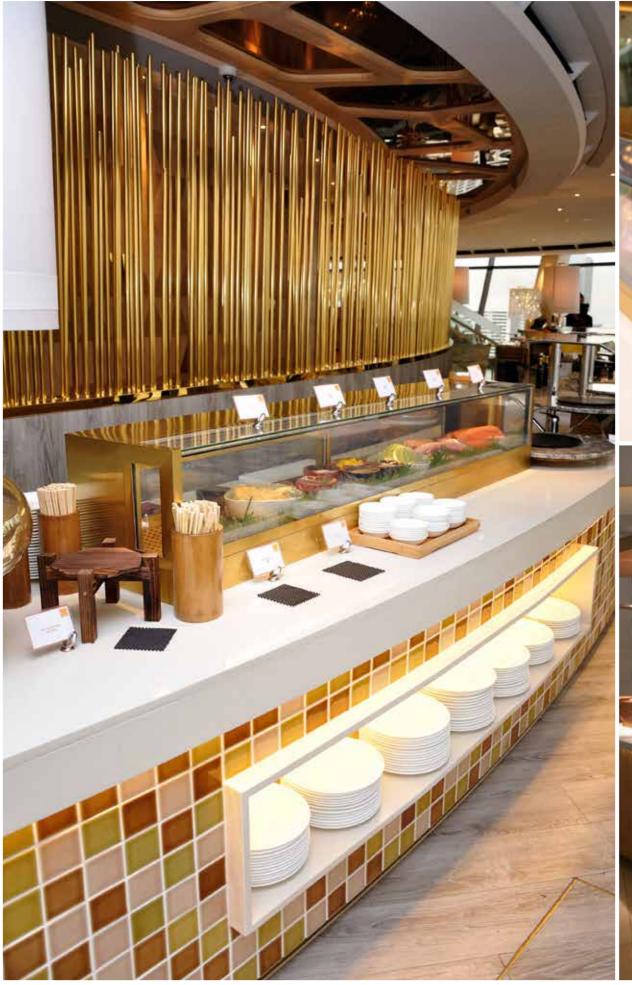

Jewellery-box Type Display

Wine Display

Cake Display

Ice Cream Display

**Sushi** Display

Beverage Cooler

**FOH Upright** Display

**FOH Counter** Refrigerator

## Trustable

Sushi Display and Open-type Display keeps food fresh in all-day dining areas

Solution Counter, Upright Cabinet and Wall-mounted Display perfectly balances the aesthetics and functionality for open kitchen and catering event venue