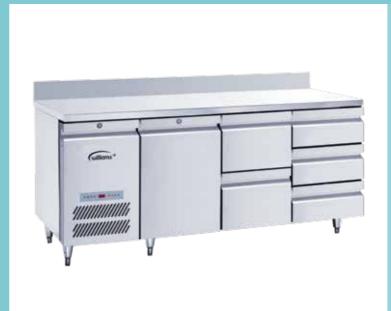

Counter

**Preparation** Counter

**Beverage** Counter

**Mobile** Banqueting

Modular Roll-In Cabinet

**Blast** Chiller

CoolSmart Controller

Removable cassette type condensing unit and evaporator

Door/ Drawer mullion heaters

Adjustable and removable racking system

Fully extendable work out drawer

#### Ergonomic 304 grade stainless steel handle

Full length integral handle for a non-slip, improved 'grab' on the door – a must in a busy kitchen environment. The sleek looking stainless steel handle is also easy to clean with no potential dirt traps, and the 304 grade stainless steel material will also increase the durability.

Williams has minimised the width of counters to maximise the utility of kitchen space but still maintain the capacity and the efficiency in refrigeration performance.