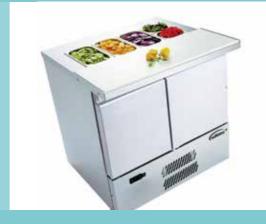

#### Onyx

Innovative counter with raised pan holder - ideal for quick and easy food preparation

#### **Jade Preparation**

Front-vented refrigeration counter design with raised pan holder for quick and easy food preparation

Space saving design with saladette wells and extended work-top for food preparation