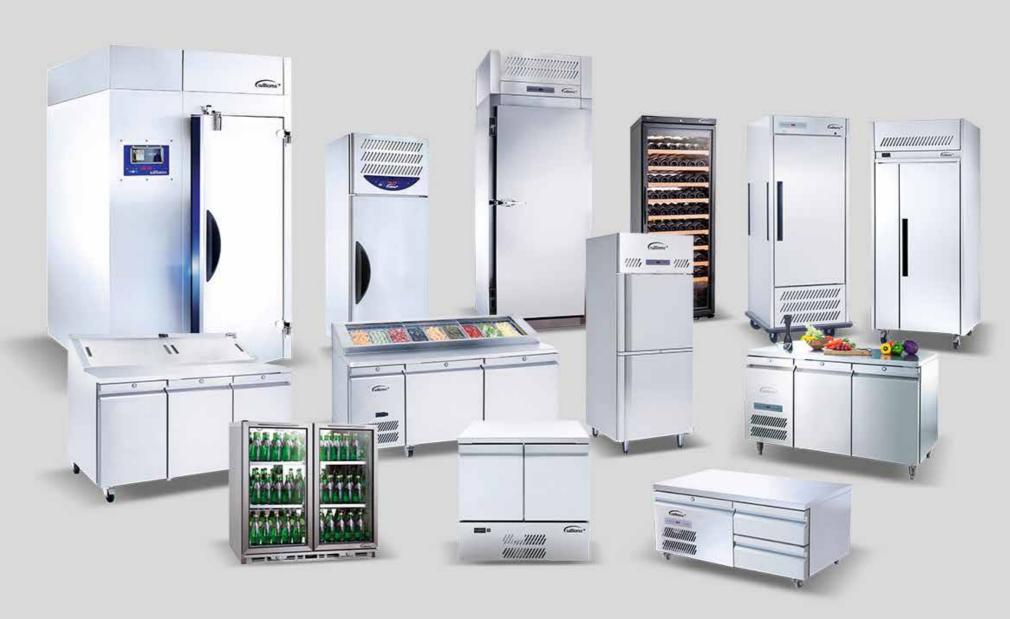

#### Our Products

CE, WEEE and RoHS

CCC (China Compulsory Certification)

SASO (Saudi Arabian Standard Organization Certificate)

KC (Korea Certification)

Jewellery-box Type Display

Wine Display

Cake Display

Ice Cream Display

**Sushi** Display

Beverage Cooler

**FOH Upright** Display

**FOH Counter** Refrigerator

**Stairway** Display

Reach-in Open Display

Ice Well, Cold Well, Frost Top

**Design Excellence: Cool Technology** 

V-cut bending for all visible bends

Toughened ultraclear glass with heated film

45° cut edges for front and top glass of showcase