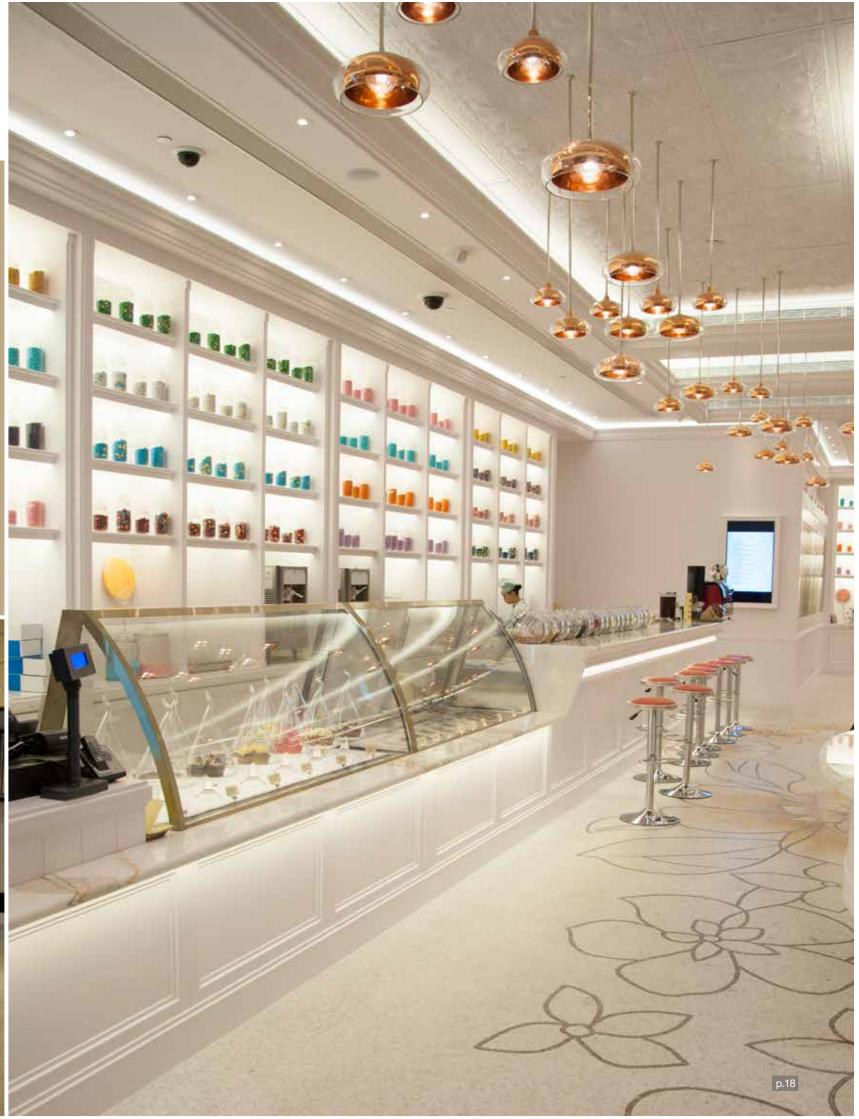

Jewellery-box Type Display

Wine Display

Cake Display

Ice Cream Display

**Sushi** Display

Beverage Cooler

**FOH Upright** Display

**FOH Counter** Refrigerator

**Stairway** Display

Reach-in Open Display

Ice Well, Cold Well, Frost Top

**Design Excellence: Cool Technology** 

V-cut bending for all visible bends

Toughened ultraclear glass with heated film

45° cut edges for front and top glass of showcase

Slim 304 grade S/S frame on showcawse

Warm white (2700K) LED lighting

**Wine Tower** 

shows you the best performance in every moment

## Tailor-made

Cake Display provides inevitable attraction to your customers