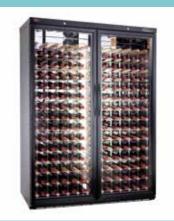

#### **Wine Cabinet**

Designed with industrial standard cooling system performance and contemporary design for reliability and stylish decor

Mobile
Banqueting
(Heated)

Mobile
Banqueting
(Refrigerated)

Designed for safely transporting food from a kitchen to a serving / banqueting area