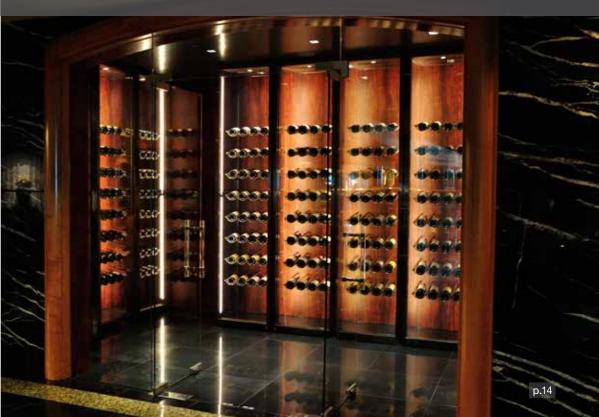

Slim 304 grade S/S frame on showcawse

Warm white (2700K) LED lighting

**Wine Tower** 

shows you the best performance in every moment