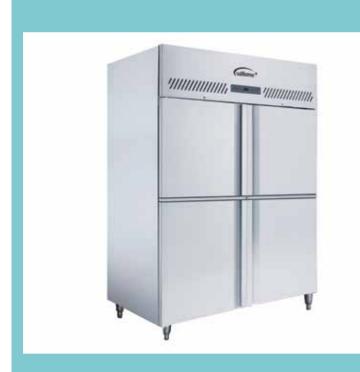

# Effective

Open-top counter and Open-type Beverage Display provides convenience to busy buffet services

Innovative

Jewellery-box Type Cake / Choco Dispay enhances classy food display

**Upright** Cabinet

**Thawing** Cabinet

Counter

**Preparation** Counter

**Beverage** Counter

**Mobile** Banqueting

Modular Roll-In Cabinet

**Blast** Chiller

CoolSmart Controller

Removable cassette type condensing unit and evaporator