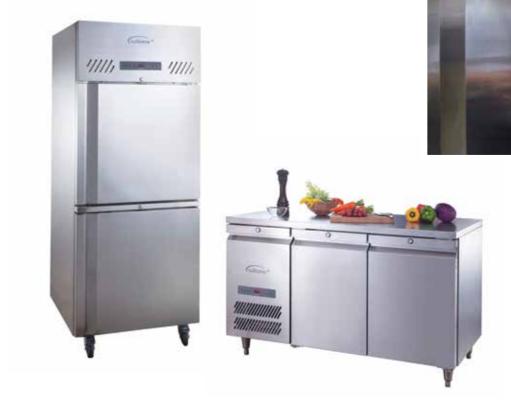

Jewellery-box Type Display

Wine Display

Cake Display

Ice Cream Display

**Sushi** Display

Beverage Cooler

**FOH Upright** Display

**FOH Counter** Refrigerator

# Effective

Open-top counter and Open-type Beverage Display provides convenience to busy buffet services

Innovative

Jewellery-box Type Cake / Choco Dispay enhances classy food display

**Upright** Cabinet

**Thawing** Cabinet

Counter

**Preparation** Counter

**Beverage** Counter

**Mobile** Banqueting

Modular Roll-In Cabinet

**Blast** Chiller

CoolSmart Controller

Removable cassette type condensing unit and evaporator