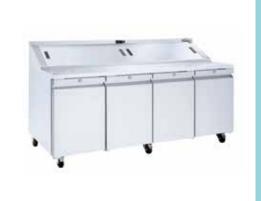

#### **Jade Preparation**

Front-vented refrigeration counter design with raised pan holder for quick and easy food preparation

Space saving design with saladette wells and extended work-top for food preparation