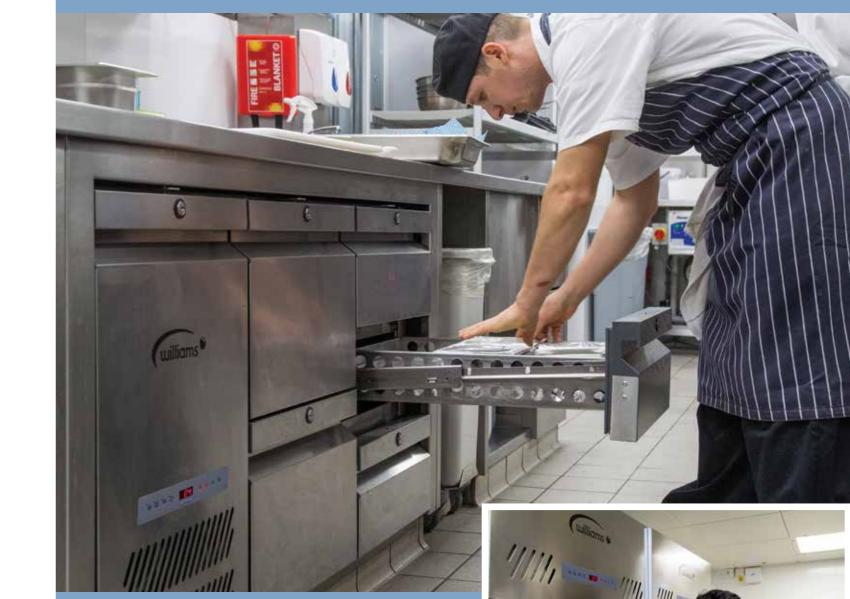

Door/ Drawer mullion heaters

Adjustable and removable racking system

Fully extendable work out drawer

#### Ergonomic 304 grade stainless steel handle

Full length integral handle for a non-slip, improved 'grab' on the door – a must in a busy kitchen environment. The sleek looking stainless steel handle is also easy to clean with no potential dirt traps, and the 304 grade stainless steel material will also increase the durability.

Williams has minimised the width of counters to maximise the utility of kitchen space but still maintain the capacity and the efficiency in refrigeration performance.

#### Anti-dripping table-top edge design

Special design under table-top edge to prevent the water dripping and minimising the potential of dirt trapped under table top.

Whole body is fully covered by 304 grade stainless steel including the door/ drawer handle to further enhance the thermal efficiency

#### Side slabs eliminated

Door or drawer panel extended to cover the side slabs to minimise the dirt from entering at front when cleaning.

#### Exterior Design - Clear, simple but stylish

The integral handle applied also on condensing unit, whole set of counter handles will be in an alignment, the new and clear exterior design of Williams professional refrigeration equipment will make the kitchen looks like tidier.