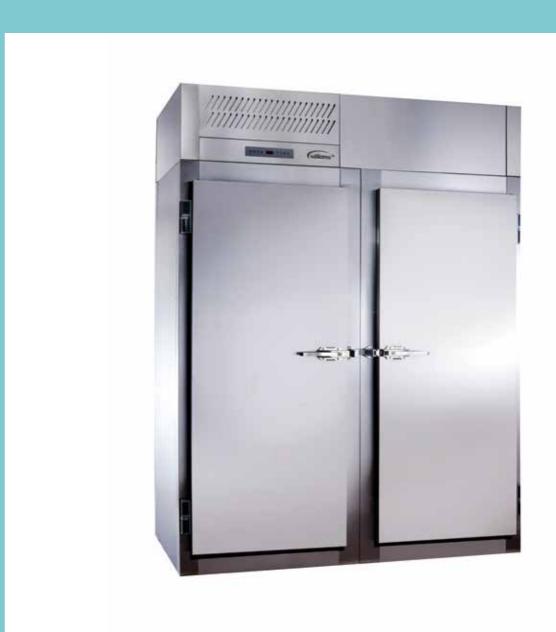

Counter

**Preparation** Counter

**Beverage** Counter

**Mobile** Banqueting

Modular Roll-In Cabinet

**Blast** Chiller

CoolSmart Controller

Removable cassette type condensing unit and evaporator

#### Ruby

Stainless steel modular roll-in food storage cabinet offers high quality construction with excellent insulation in a range of temperatures - ideal for larger catering requirements