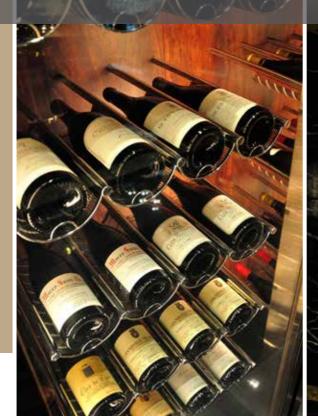

Slim 304 grade S/S frame on showcawse

Warm white (2700K) LED lighting

**Wine Tower** 

shows you the best performance in every moment