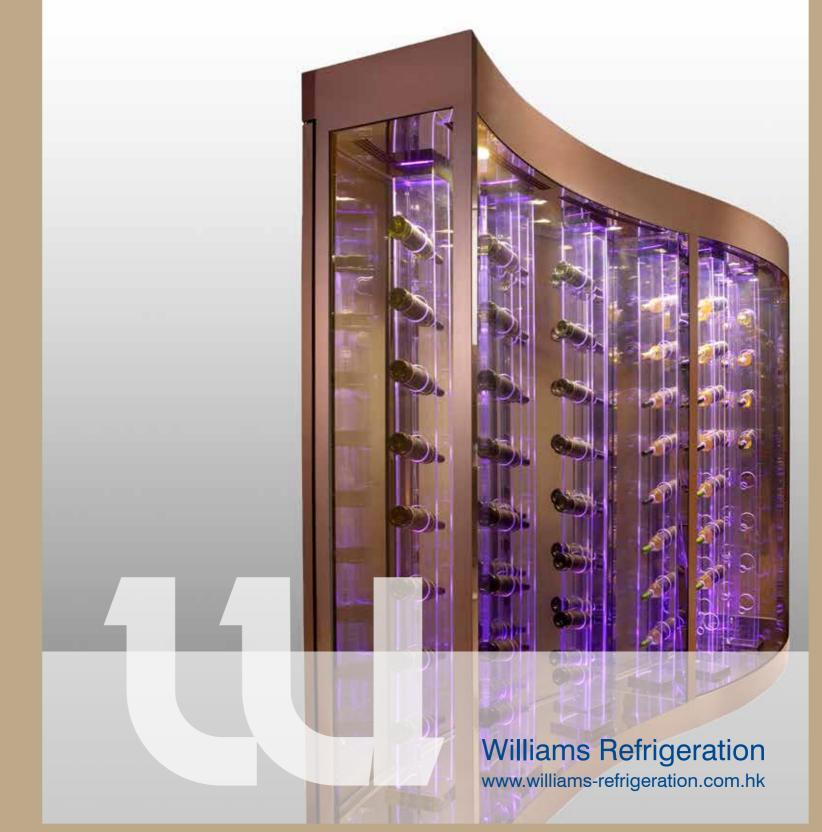

Jewellery-box Type Display

Wine Display

Cake Display

Ice Cream Display

**Sushi** Display

Beverage Cooler

**FOH Upright** Display

**FOH Counter** Refrigerator

**Stairway** Display

Reach-in Open Display

Ice Well, Cold Well, Frost Top

**Design Excellence: Cool Technology** 

V-cut bending for all visible bends

Toughened ultraclear glass with heated film

45° cut edges for front and top glass of showcase

Slim 304 grade S/S frame on showcawse

Warm white (2700K) LED lighting

**Wine Tower** 

shows you the best performance in every moment