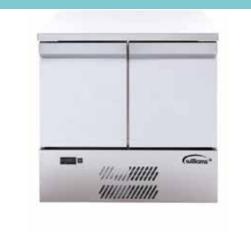

from entering at front when cleaning.





#### Exterior Design - Clear, simple but stylish

The integral handle applied also on condensing unit, whole set of counter handles will be in an alignment, the new and clear exterior design of Williams professional refrigeration equipment will make the kitchen looks like tidier.



#### Garnet

Hygienic optimised design with top-mounted refrigeration system



#### **Overnight Thaw**

Designed for thawing frozen foods in a controlled condition to ensure food safety



#### **Zircon Fish**

Specifically designed for the storage of fish, static cooling system avoids drying out the fish



#### Opal (1/1 GN), Emerald (2/1 GN), Bakery (400x600mm EN)

Ergonomic counter design with different Gastronorm size and configurations to suit any application



#### **Aztra**

Space saving design allows compact refrigeration equipment set up



#### **Under Broiler**

Space saving, low height refrigerated counter designed for accommodating chargrills and griddles



#### Onyx

Innovative counter with raised pan holder - ideal for quick and easy food preparation



#### **Jade Preparation**

Front-vented refrigeration counter design with raised pan holder for quick and easy food preparation



Space saving design with saladette wells and extended work-top for food preparation



#### **Thermowell**

Table top food preparation well designed to ensure a flexible workflow planning





#### **Bottle Well**

Top sliding lid provides quick and easy access for restocking



#### **Bottle Cooler**

Designed for stylish, effective storage and display of