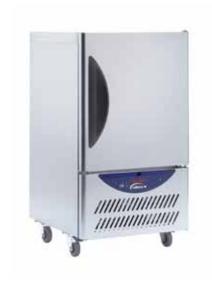

Counter

**Preparation** Counter

**Beverage** Counter

**Mobile** Banqueting

Modular Roll-In Cabinet

**Blast** Chiller

CoolSmart Controller

Removable cassette type condensing unit and evaporator

#### Reach-in Blast Chiller

Space saving and compact design for effective blast chilling