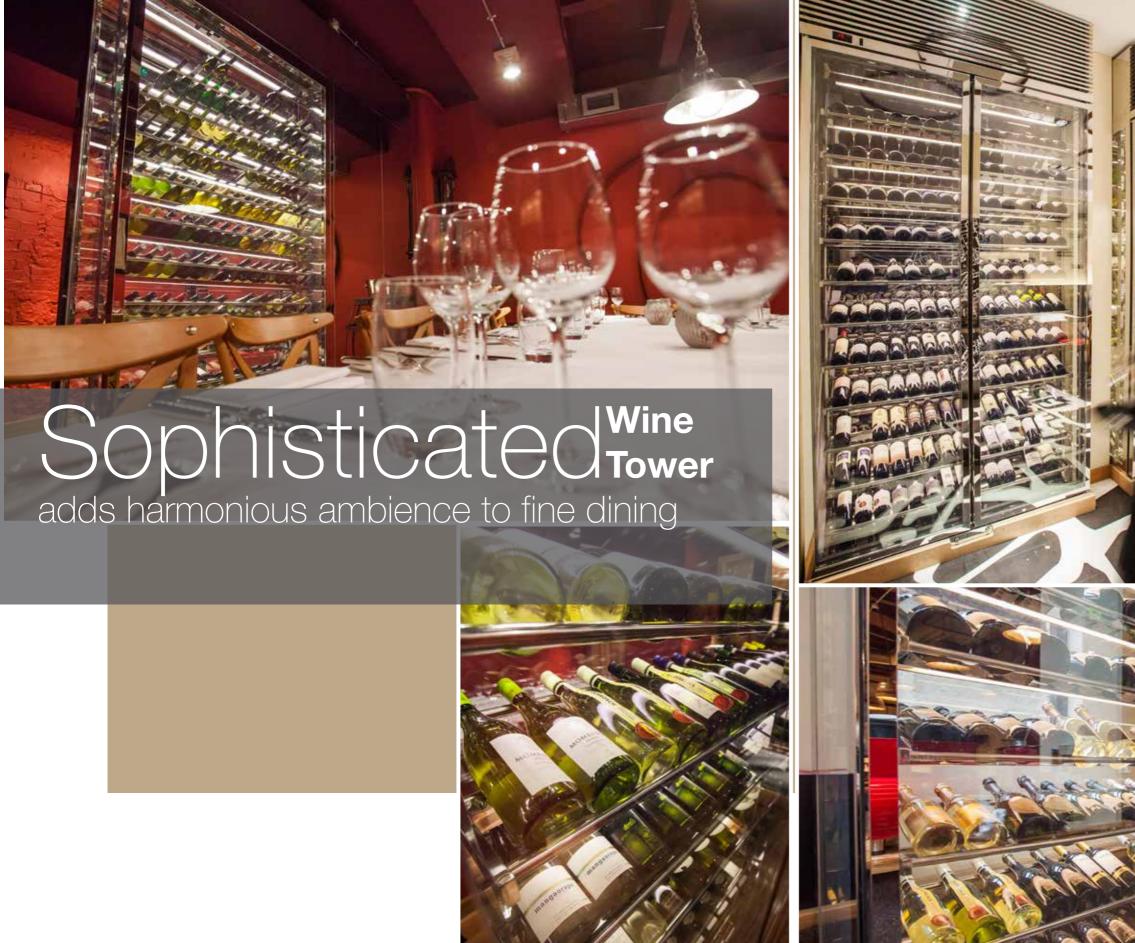

Slim 304 grade S/S frame on showcawse

Warm white (2700K) LED lighting

**Wine Tower** 

shows you the best performance in every moment