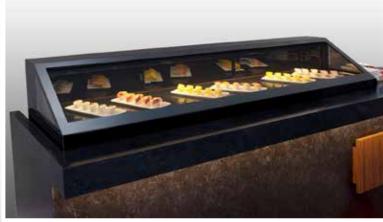

hened ultraclear glass with heated film



45° cut edges for front and top glass of showcase



Slim 304 grade S/S frame on showcawse



Warm white (2700K) LED lighting

















**Wine Tower** 

shows you the best performance in every moment





## Tailor-made

Cake Display provides inevitable attraction to your customers









## Trustable

Sushi Display and Open-type Display keeps food fresh in all-day dining areas



Solution Counter, Upright Cabinet and Wall-mounted Display perfectly balances the aesthetics and functionality for open kitchen and catering event venue











# Effective

Open-top counter and Open-type Beverage Display provides convenience to busy buffet services







Innovative

Jewellery-box Type Cake / Choco Dispay enhances classy food display



















**Upright** Cabinet

**Thawing** Cabinet

Counter

**Preparation** Counter

**Beverage** Counter

**Mobile** Banqueting

Modular Roll-In Cabinet

**Blast** Chiller







CoolSmart Controller



Removable cassette type condensing unit and evaporator



Door/ Drawer mullion heaters



Adjustable and removable racking system



Fully extendable work out drawer









#### Ergonomic 304 grade stainless steel handle

Full length integral handle for a non-slip, improved 'grab' on the door – a must in a busy kitchen environment. The sleek looking stainless steel handle is also easy to clean with no potential dirt traps, and the 304 grade stainless steel material will also increase the durability.



Williams has minimised the width of counters to maximise the utility of kitchen spa