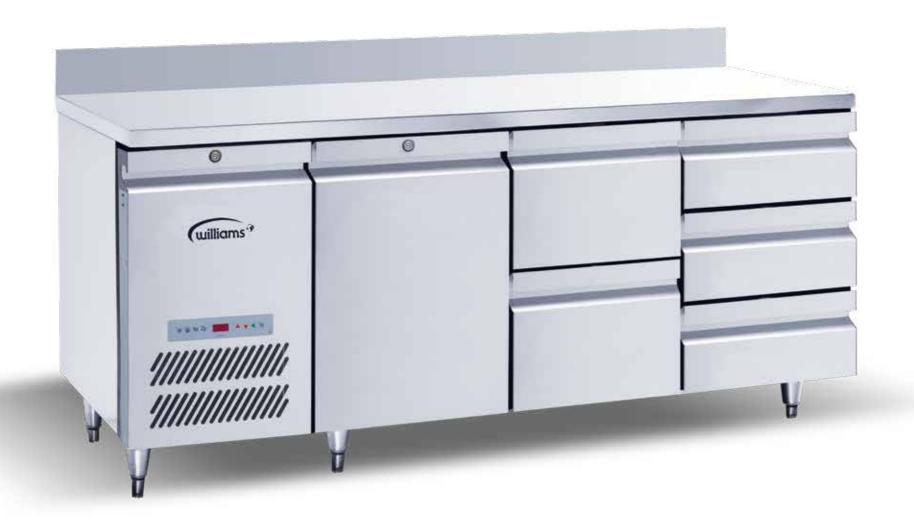

Counter

**Preparation** Counter

**Beverage** Counter

**Mobile** Banqueting

Modular Roll-In Cabinet

**Blast** Chiller

CoolSmart Controller

Removable cassette type condensing unit and evaporator

Door/ Drawer mullion heaters

Adjustable and removable racking system

Fully extendable work out drawer

#### Ergonomic 304 grade stainless steel handle

Full length integral handle for a non-slip, improved 'grab' on the door – a must in a busy kitchen environment. The sleek looking stainless steel handle is also easy to clean with no potential dirt traps, and the 304 grade stainless steel material will also increase the durability.

Williams has minimised the width of counters to maximise the utility of kitchen space but still maintain the capacity and the efficiency in refrigeration performance.

#### Anti-dripping table-top edge design

Special design under table-top edge to prevent the water dripping and minimising the potential of dirt trapped under table top.

Whole body is fully covered by 304 grade stainless steel including the door/ drawer handle to further enhance the thermal efficiency

#### Side slabs eliminated

Door or drawer panel extended to cover the side slabs to minimise the dirt from entering at front when cleaning.

#### Exterior Design - Clear, simple but stylish

The integral handle applied also on condensing unit, whole set of counter handles will be in an alignment, the new and clear exterior design of Williams professional refrigeration equipment will make the kitchen looks like tidier.