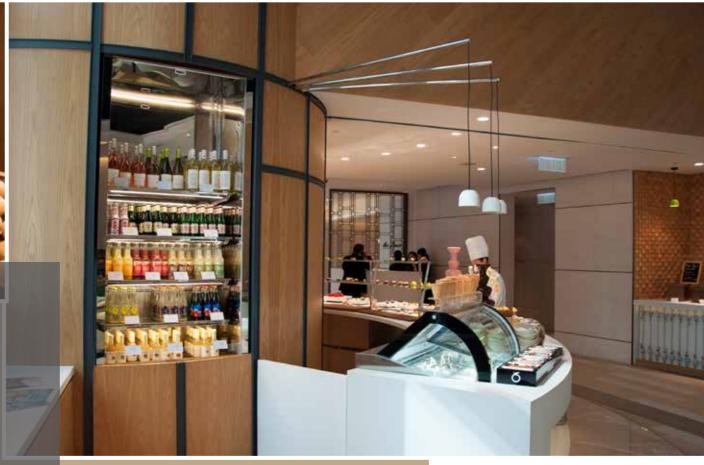

Jewellery-box Type Display

Wine Display

Cake Display

Ice Cream Display

**Sushi** Display

Beverage Cooler

**FOH Upright** Display

**FOH Counter** Refrigerator

**Stairway** Display

Reach-in Open Display

Ice Well, Cold Well, Frost Top

**Design Excellence: Cool Technology** 

V-cut bending for all visible bends

Toughened ultraclear glass with heated film

45° cut edges for front and top glass of showcase

Slim 304 grade S/S frame on showcawse

Warm white (2700K) LED lighting

**Wine Tower** 

shows you the best performance in every moment