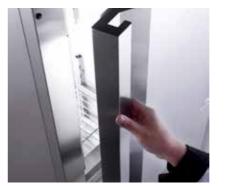

#### Ergonomic 304 grade stainless steel handle

Full length integral handle for a non-slip, improved 'grab' on the door – a must in a busy kitchen environment. The sleek looking stainless steel handle is also easy to clean with no potential dirt traps, and the 304 grade stainless steel material will also increase the durability.