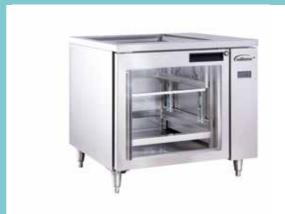

#### **Jade Preparation**

Front-vented refrigeration counter design with raised pan holder for quick and easy food preparation

Space saving design with saladette wells and extended work-top for food preparation