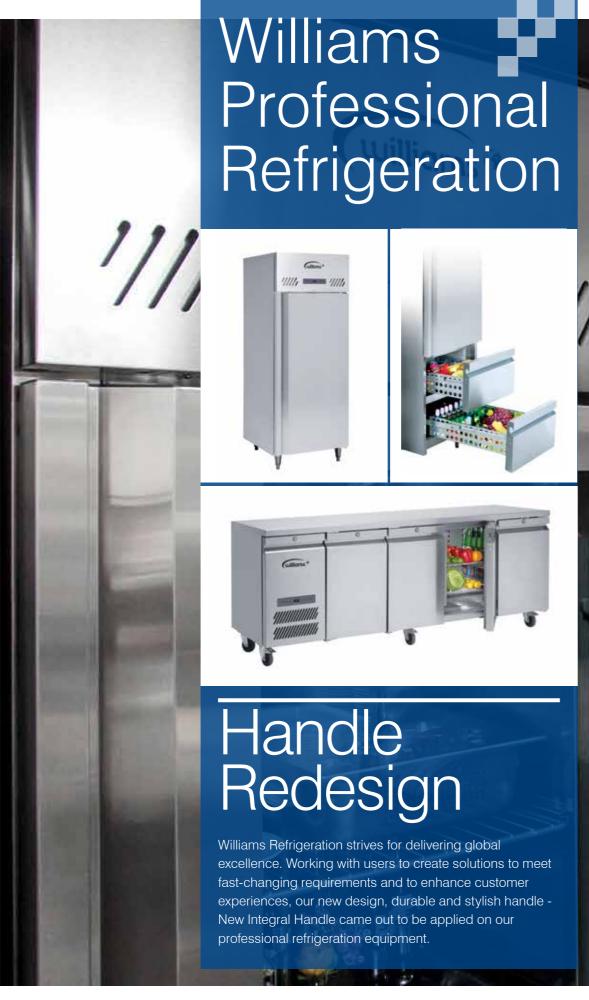

#### Ergonomic 304 grade stainless steel handle

Full length integral handle for a non-slip, improved 'grab' on the door – a must in a busy kitchen environment. The sleek looking stainless steel handle is also easy to clean with no potential dirt traps, and the 304 grade stainless steel material will also increase the durability.

#### Exterior Design - Clear, simple but stylish

The integral handle applied also on condensing unit, whole set of counter handles will be in an alignment, the new and clear exterior design of Williams professional refrigeration equipment will make the kitchen looks like tidier.