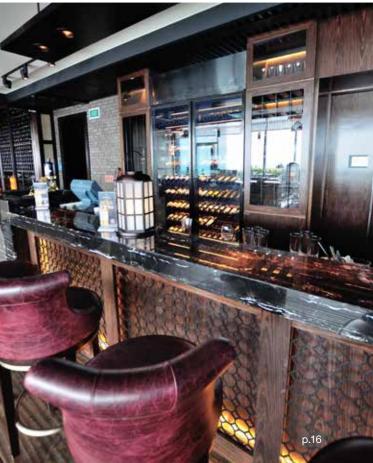

Jewellery-box Type Display

Wine Display

Cake Display

Ice Cream Display

**Sushi** Display

Beverage Cooler

**FOH Upright** Display

**FOH Counter** Refrigerator

Slim 304 grade S/S frame on showcawse

Warm white (2700K) LED lighting

**Wine Tower** 

shows you the best performance in every moment