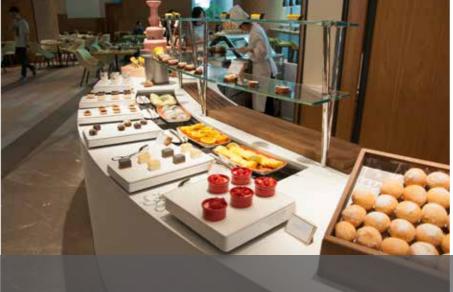

## Tailor-made

Cake Display provides inevitable attraction to your customers

## Trustable

Sushi Display and Open-type Display keeps food fresh in all-day dining areas

Solution Counter, Upright Cabinet and Wall-mounted Display perfectly balances the aesthetics and functionality for open kitchen and catering event venue

# Effective

Open-top counter and Open-type Beverage Display provides convenience to busy buffet services

Innovative

Jewellery-box Type Cake / Choco Dispay enhances classy food display

**Upright** Cabinet

**Thawing** Cabinet