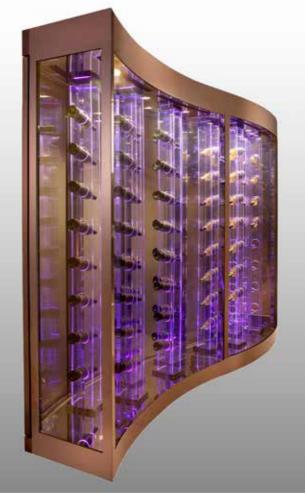

Jewellery-box Type Display

Wine Display

Cake Display

Ice Cream Display

**Sushi** Display

Beverage Cooler

**FOH Upright** Display

**FOH Counter** Refrigerator

Slim 304 grade S/S frame on showcawse

Warm white (2700K) LED lighting

**Wine Tower** 

shows you the best performance in every moment