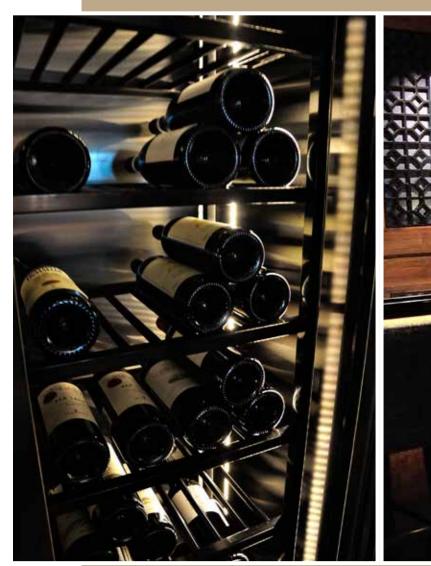

Slim 304 grade S/S frame on showcawse

Warm white (2700K) LED lighting

**Wine Tower** 

shows you the best performance in every moment