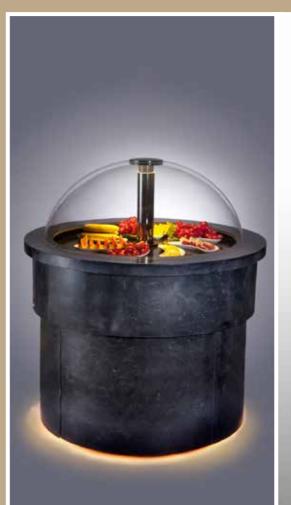

**Stairway** Display

Reach-in Open Display

Ice Well, Cold Well, Frost Top

**Design Excellence: Cool Technology** 

V-cut bending for all visible bends

Toughened ultraclear glass with heated film

45° cut edges for front and top glass of showcase

Slim 304 grade S/S frame on showcawse

Warm white (2700K) LED lighting

**Wine Tower** 

shows you the best performance in every moment