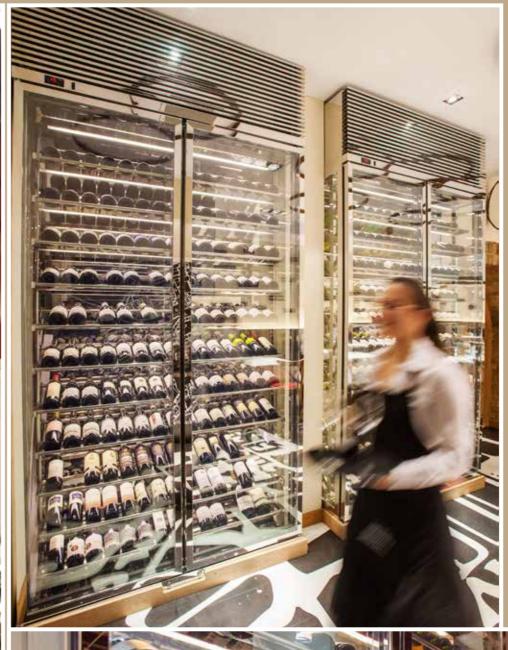

Slim 304 grade S/S frame on showcawse

Warm white (2700K) LED lighting

**Wine Tower** 

shows you the best performance in every moment