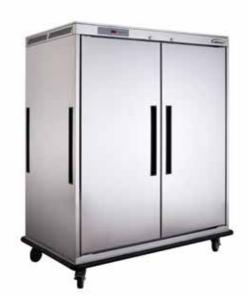

Counter

**Preparation** Counter

**Beverage** Counter

**Mobile** Banqueting

Modular Roll-In Cabinet

**Blast** Chiller

CoolSmart Controller

Removable cassette type condensing unit and evaporator

#### **Wine Cabinet**

Designed with industrial standard cooling system performance and contemporary design for reliability and stylish decor

Mobile
Banqueting
(Heated)

Mobile
Banqueting
(Refrigerated)

Designed for safely transporting food from a kitchen to a serving / banqueting area