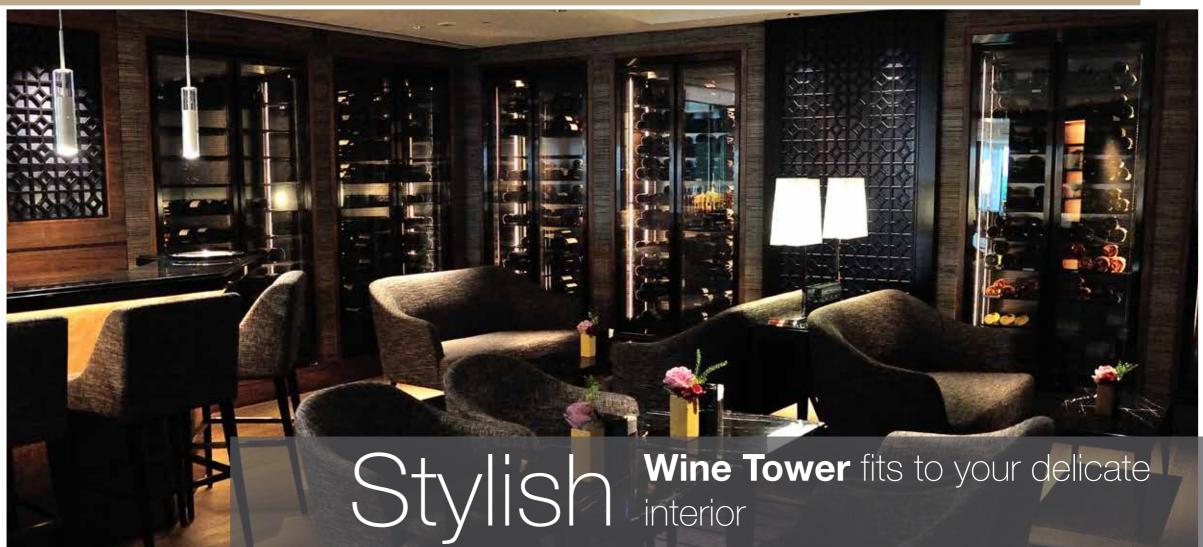

Slim 304 grade S/S frame on showcawse

Warm white (2700K) LED lighting

**Wine Tower** 

shows you the best performance in every moment