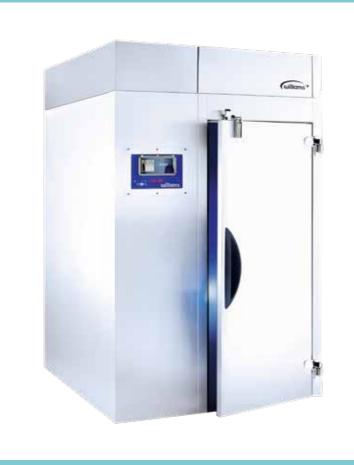

Counter

**Preparation** Counter

**Beverage** Counter

**Mobile** Banqueting

Modular Roll-In Cabinet

**Blast** Chiller

CoolSmart Controller

Removable cassette type condensing unit and evaporator

#### Roll-in Blast Chiller

Modular construction design blast chiller / freezer allows easy transportation, flexible installation and easy access of trolley