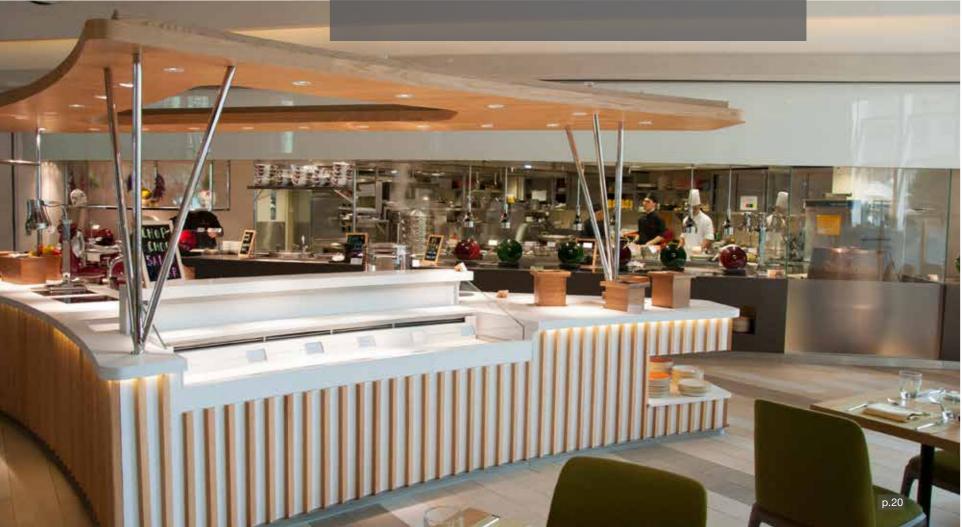

# Effective

Open-top counter and Open-type Beverage Display provides convenience to busy buffet services

Innovative

Jewellery-box Type Cake / Choco Dispay enhances classy food display

**Upright** Cabinet

**Thawing** Cabinet

Counter

**Preparation** Counter

**Beverage** Counter

**Mobile** Banqueting

Modular Roll-In Cabinet

**Blast** Chiller

CoolSmart Controller

Removable cassette type condensing unit and evaporator