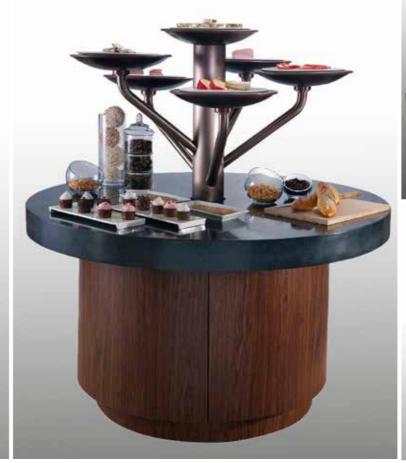

## Tailor-made

Cake Display provides inevitable attraction to your customers

# Effective

Open-top counter and Open-type Beverage Display provides convenience to busy buffet services

Innovative

Jewellery-box Type Cake / Choco Dispay enhances classy food display

**Upright** Cabinet

**Thawing** Cabinet