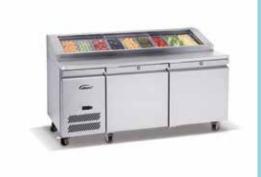

#### Opal (1/1 GN), Emerald (2/1 GN), Bakery (400x600mm EN)

Ergonomic counter design with different Gastronorm size and configurations to suit any application

#### **Jade Preparation**

Front-vented refrigeration counter design with raised pan holder for quick and easy food preparation

Space saving design with saladette wells and extended work-top for food preparation