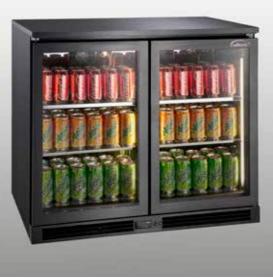

#### **Bottle Cooler**

Designed for stylish, effective storage and display of bottles and cans, it also makes easy drink selection for customers