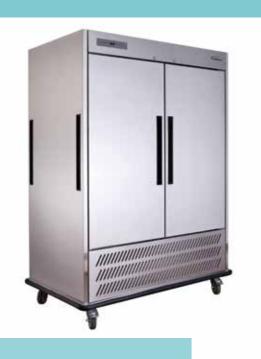

#### Ruby

Stainless steel modular roll-in food storage cabinet offers high quality construction with excellent insulation in a range of temperatures - ideal for larger catering requirements