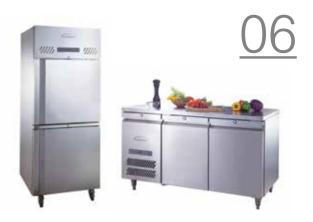

Jewellery-box Type Display

Wine Display

Cake Display

Ice Cream Display

**Sushi** Display

Beverage Cooler

**FOH Upright** Display

**FOH Counter** Refrigerator

**Stairway** Display

Reach-in Open Display

Ice Well, Cold Well, Frost Top

**Design Excellence: Cool Technology** 

V-cut bending for all visible bends

Toughened ultraclear glass with heated film

45° cut edges for front and top glass of showcase

# Effective

Open-top counter and Open-type Beverage Display provides convenience to busy buffet services

Innovative

Jewellery-box Type Cake / Choco Dispay enhances classy food display

**Upright** Cabinet

**Thawing** Cabinet

Counter

**Preparation** Counter

**Beverage** Counter

**Mobile** Banqueting

Modular Roll-In Cabinet

**Blast** Chiller

CoolSmart Controller

Removable cassette type condensing unit and evaporator