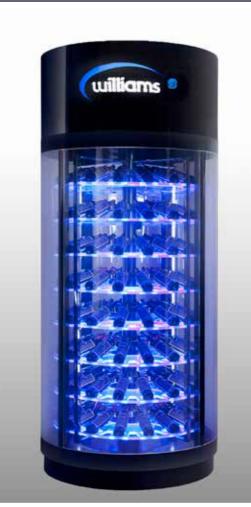

Slim 304 grade S/S frame on showcawse

Warm white (2700K) LED lighting

**Wine Tower** 

shows you the best performance in every moment