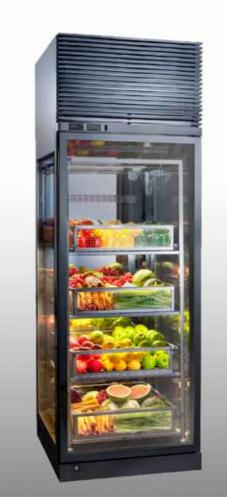

Jewellery-box Type Display

Wine Display

Cake Display

Ice Cream Display

**Sushi** Display

Beverage Cooler

**FOH Upright** Display

**FOH Counter** Refrigerator

**Stairway** Display

Reach-in Open Display

Ice Well, Cold Well, Frost Top

**Design Excellence: Cool Technology** 

V-cut bending for all visible bends

Toughened ultraclear glass with heated film

45° cut edges for front and top glass of showcase